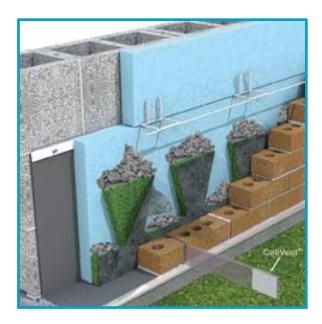

#### Description

CellVent for masonry cavity walls helps ensure that moisture can migrate out and air can circulate into the cavity, and that insects can't enter the cavity through the weep holes. .